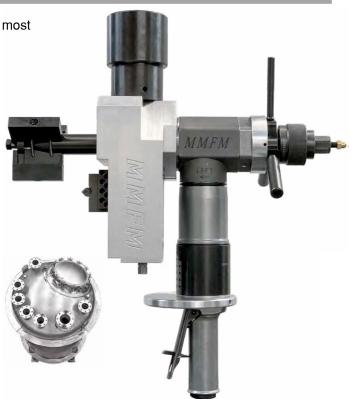

## ID MOUNTED FLANGE FACER MMFM - MINI FLANGE FACER

Compact and light weight flange milling machine - one of the most compact designs on the market today.

- Low clearance
- Flat and raised face flanges
- Single line, true gramaphone groove with 50 grooves per inch to comply with ASME B46.1 code
- Pneumatic drive 1,3Hp or 750W electric with planetary gear box
- Stainless steel body to stiffen the machine base
- Rigid construction aluminium facing head, supported by multiple bearings
- Solid locking mandrel shaft and rigid mounting jaw set
- Hardened and ground tool slides for precision

## **Quality Components**

- Pneumatic motor comes with filter, lubricator and flow control.
- Compact, low-profile drive system engineered for superior power to weight ratio.
- Features rugged main body, heavy-duty bearings, sealed lubrication and rigid mounting system.