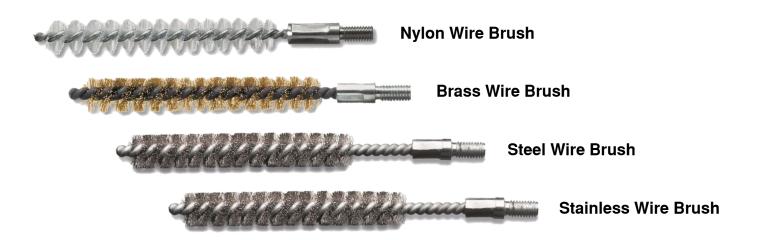

## **TUBE CLEANING BRUSHES**

Tube Cleaning Brushes consisting of bristles are ideal for grinding, deburring, cleaning, polishing and fine surface finishing of plastic and metal parts. Also known as an interior brush, bottle brush, pipe brush, pipe cleaning brush, tube brush and twisted wire brush. These brushes are supplied with an M6 external thread and can be extended to the required working length using twisted wire extension rods and handles available in individual 1 metre lengths.

The tube cleaning brishes can also be used to clean tube sheet holes prior to grooving or expanding.

| Brush Material  | Range    | Thread |
|-----------------|----------|--------|
| Nylon           | 6-20mm   | М6     |
|                 | 30-100mm | 1/2"   |
| Brass           | 6-20mm   | М6     |
| Steel           | 6-20mm   | M6     |
|                 | 30-120mm | 1/2"   |
| Stainless Steel | 6-20mm   | М6     |