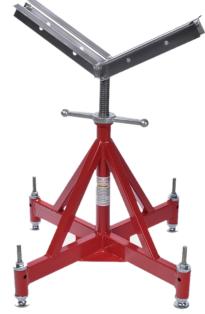

The PJQ Heavy Duty Pipe Stands are the ideal solution for heavy duty pipe handling, in the workshop or for site applications.

The Large Vee Head, heavy duty base and variety of head options make the Quattro the most durable and versatile pipe stand on the market.

www.tuberunner.co.uk

The Quattro stand can be used as a simple jack stand, supplied as standard with levelling pads to accommodate uneven working surfaces. Weight load tested to 2500kgs per stand, the Quattro stands can also be supplied with lockable castor wheels so pipes of up to 36" diameter can be moved around a workshop or site.

### Heavy duty pipe stands for large diameter and heavy wall pipe

| Part No. | Load Capacity KG | Weight KG | Pipe Size |
|----------|------------------|-----------|-----------|
| LVH      | 2,500            | 7.5       | 1" - 36"  |