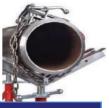

The PJQ Heavy Duty Pipe Stands are the ideal solution for heavy duty pipe handling, in the workshop or for site applications.

The Large Vee Head, heavy duty base and variety of head options make the Quattro the most durable and versatile pipe stand on the market.