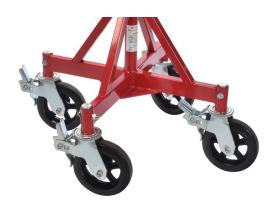

www.tuberunner.co.uk

The Quattro stand can be used as a simple jack stand, supplied as standard with levelling pads to accommodate uneven working surfaces. Weight load tested to 2500kgs per stand, the Quattro stands can also be supplied with lockable castor wheels so pipes of up to 36" diameter can be moved around a workshop or site.

Transport pipe around the site or workshop with ease

You Tube in

+44 (0) 23 8036 6410 tuberunner@bsa-regal.co.uk

#### Wheel Kit Options

| Part No. | Load Capacity KG | Weight KG | Material  |
|----------|------------------|-----------|-----------|
| SWK4     | 2,000            | 8         | Steel     |
| SWK4SS   | 2,000            | 8         | Stainless |
| NWK4     | 450              | 1         | Nylon     |