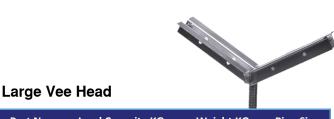

The PJQ Heavy Duty Pipe Stands are the ideal solution for heavy duty pipe handling, in the workshop or for site applications.

The Large Vee Head, heavy duty base and variety of head options make the Quattro the most durable and versatile pipe stand on the market.

### Heavy duty pipe stands for large diameter and heavy wall pipe

| Part No. | Load Capacity KG | Weight KG | Pipe Size |
|----------|------------------|-----------|-----------|
| LVH      | 2,500            | 7.5       | 1" - 36"  |