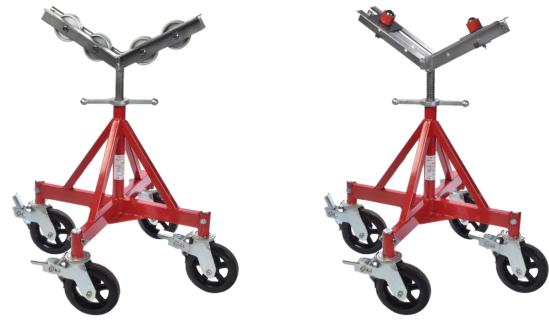

www.tuberunner.co.uk

The Quattro stand can be used as a simple jack stand, supplied as standard with levelling pads to accommodate uneven working surfaces. Weight load tested to 2500kgs per stand, the Quattro stands can also be supplied with lockable castor wheels so pipes of up to 36" diameter can be moved around a workshop or site.

Transport pipe around the site or workshop with ease

You Tube in

+44 (0) 23 8036 6410 tuberunner@bsa-regal.co.uk

#### Wheel Kit Options

| Part No. | Load Capacity KG | Weight KG | Material  |
|----------|------------------|-----------|-----------|
| SWK4     | 2,000            | 8         | Steel     |
| SWK4SS   | 2,000            | 8         | Stainless |
| NWK4     | 450              | 1         | Nylon     |