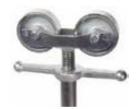

Optional roller heads from the PJ3 series can also be fitted to the Vee Head of the PJ1 Stand to suit varying applications.

| Part No. | Min/Max Height<br>(Imperial) | Min/Max Height<br>(Metric) | Weight Load |
|----------|------------------------------|----------------------------|-------------|
| PJ1-1    | 7" - 10.25"                  | 175-260mm                  | 450kgs      |
| PJ1-2    | 10" - 15.5"                  | 250-395mm                  | 450kgs      |
| PJ1-3    | 15.5" - 22.5"                | 395-570mm                  | 450kgs      |
| PJ1-4    | 21.5" - 28"                  | 545-715mm                  | 450kgs      |