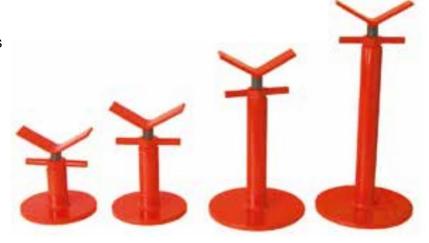

## The PJ1 Pipe Stands are a basic single tubed pipe stand, simple to use and easy to set-up.

A favourite for low level work in all fab shops. Available in 4 standard heights from 7" (18cm) to 28" (72cm).

Optional roller heads from the PJ3 series can also be fitted to the Vee Head of the PJ1 Stand to suit varying applications.

| Part No. | Min/Max Height<br>(Imperial) | Min/Max Height<br>(Metric) | Weight Load |
|----------|------------------------------|----------------------------|-------------|
| PJ1-1    | 7" - 10.25"                  | 175-260mm                  | 450kgs      |
| PJ1-2    | 10" - 15.5"                  | 250-395mm                  | 450kgs      |
| PJ1-3    | 15.5" - 22.5"                | 395-570mm                  | 450kgs      |
| PJ1-4    | 21.5" - 28"                  | 545-715mm                  | 450kgs      |