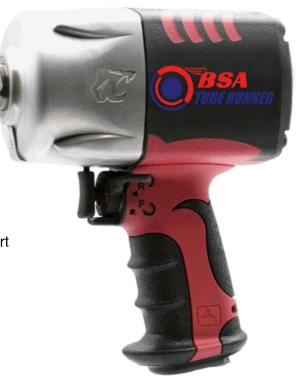

## IMPACT WRENCH 3/4" - HEAVY DUTY

## **Features**

- This impact wrench incorporates a completely new design impact mechanism (patent pending)
- ► The new mechanism reduces vibration levels by between 30%-40% and increases the life of the mechanism by 50%
- ► The latest patented muffler system produces the unmatched low noise levels
- ▶ The patented grip design provides the operator comfort
- Investment into tooling and materials and a triple injection molding process enables production of cosmetic designs that are unmatched in the industry

Styled for perfection and built to last!