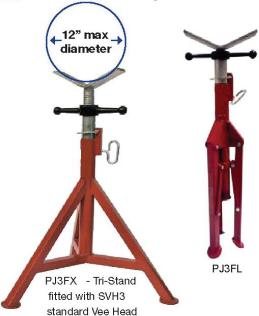

#### **PJ3 PIPE JACKS**

The PJ3 Pipe Stands Three leg height adjustable pipe stands are constructed from box section and are available with a variety of different

head styles to suit any application.

#### **Features**

- Square box section construction
- 1,000kg / 2,205lbs load capacity
- Choice of fixed base or folding leg base
- Folding legs allow for easy storage and storage
- Comprehensive range of head types
- Adjustable in height from 27"-48" (71cm-122cm)
- Independently load tested