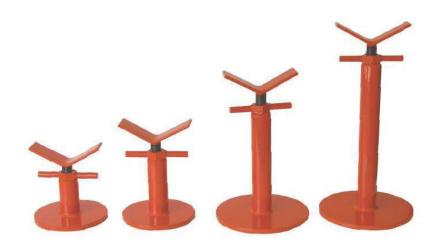

### **PJ1 PIPE JACKS**

The PJ1 Pipe Stands are a basic single tubed pipe stand, simple to use and easy to set-up. A favourite for low level work in all fab shops. Available in 4 standard heights from 7" (18cm) to 28" (72cm). Optional roller heads from the PJ3 series can also be fitted to the Vee Head of the PJ1 Stand to suit varying applications.

| PART NO. | MIN/MAX<br>HEIGHT INCHES | MIN/MAX<br>HEIGHT METRIC |
|----------|--------------------------|--------------------------|
| PJ1-1    | 7"-10.25"                | 175-260mm                |
| PJ1-2    | 10"-15.5"                | 250-395mm                |
| PJ1-3    | 15.5"-22.5"              | 395-570mm                |
| PJ1-4    | 21.5"-28"                | 545-715mm                |