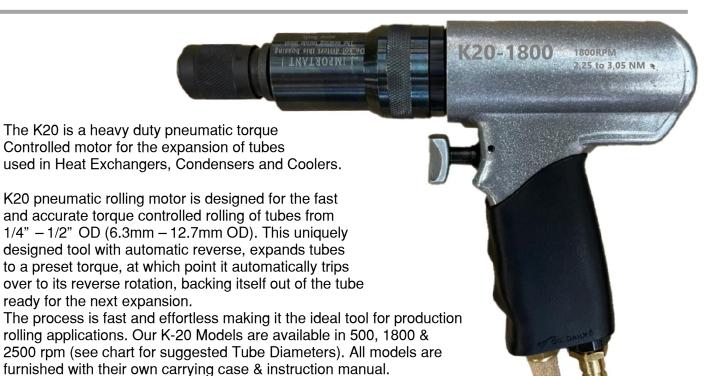

## HEAVY DUTY PNEUMATIC ROLLING MOTOR

## **Features**

- ▶ Heavy duty & highly durable
- ► Ensures precise, repeat expansions
- ► Reliable & easy to use
- ► Automatic reverse trigger control

| MODEL    | TUBE CAPACITY |      | FREE<br>SPEED | MAX<br>TORQUE          | LENGTH          | WEIGHT             | CHUCK<br>SIZE |
|----------|---------------|------|---------------|------------------------|-----------------|--------------------|---------------|
| K20-2500 | 6.3mm         | 1/4" | 2500 RPM      | 0.9 NM<br>2.42 ft.lbs  | 205mm<br>8"     | 1.1 KG<br>2.42 lbs | 1/4"          |
| K20-1800 | 9.5mm         | 3/8" | 1800 RPM      | 3.05 NM<br>2.25 ft.lbs | 205m<br>8"      | 1.1 KG<br>2.42 lbs | 1/4"          |
| K20-550  | 12.7mm        | 1/2" | 550 RPM       | 8.47 NM<br>6.25 ft.lbs | 219mm<br>8 3/5" | 1.2 KG<br>2.64 lbs | 1/4"          |