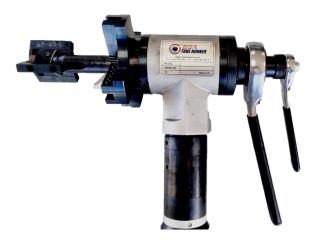

## TB3 PREPPER PORTABLE PIPE BEVELLER

| Cutting Range | Minimum (ID) | Maximum (OD) |
|---------------|--------------|--------------|
| Metric        | 25mm         | 89mm         |
| Imperial      | 1"           | 3-1/2"       |

The **TB3 Prepper** is a rugged, portable, machine designed for the removal of tube-to-tube sheet welds in heat exchangers and boilers.

This bevelling machine can also be used for facing and bevelling the ends of tube and pipe for general welding and fabrication processes.

Utilising a torque reacted locking system and durable taper roller bearings, this end preparation lathe is highly stable.

The machine is supplied with hand wheel feed as standard. A ratchet feed mechanism which is designed for weld removal applications where space may be limited, is available as an option.