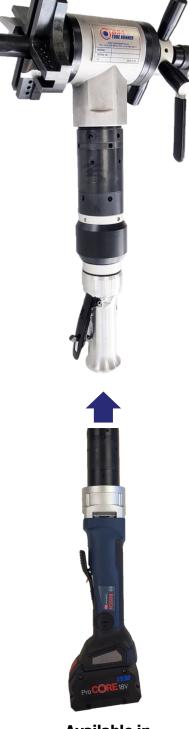

**Optional ratchet feed** 

Available in 110V / 220V

in

You Tube

Available in 18V Cordless

+44 (0) 23 8036 6410 tuberunner@bsa-regal.co.uk

www.tuberunner.co.uk

1.0 hp