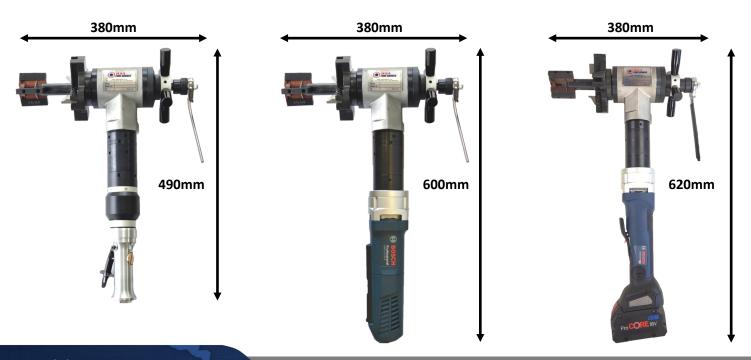

745 watts

| Weights & Dimensions |                          |                                                |
|----------------------|--------------------------|------------------------------------------------|
| Electric             | 380 x 600mm<br>14" x 24" | 10.2 Kg / 22.5 lbs                             |
| Battery              | 380 x 620mm<br>14" x 24" | 10.75 Kg / 23.7 lbs (Inclusive of 8Ah battery) |
| Pneumatic            | 380 x 490mm<br>14" x 19" | 9.2 Kg / 20.3 lbs                              |
| Cutter Feed Stroke   | 21mm                     | 7/8"                                           |